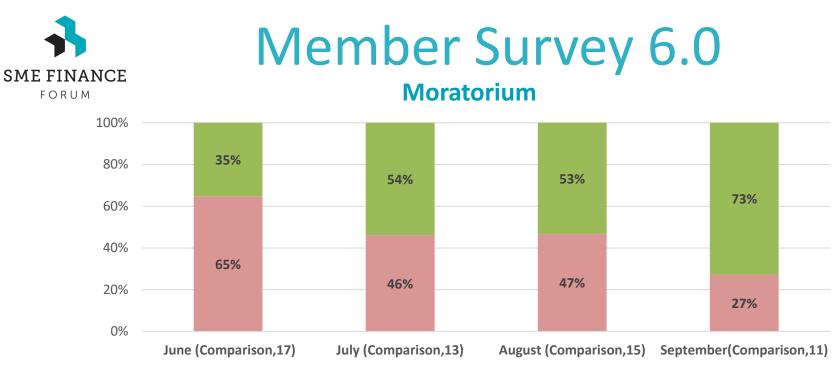

#### Moratorium

#### **Moratorium Timeline**

If there is *no* moratorium Are you offering Deferrals?