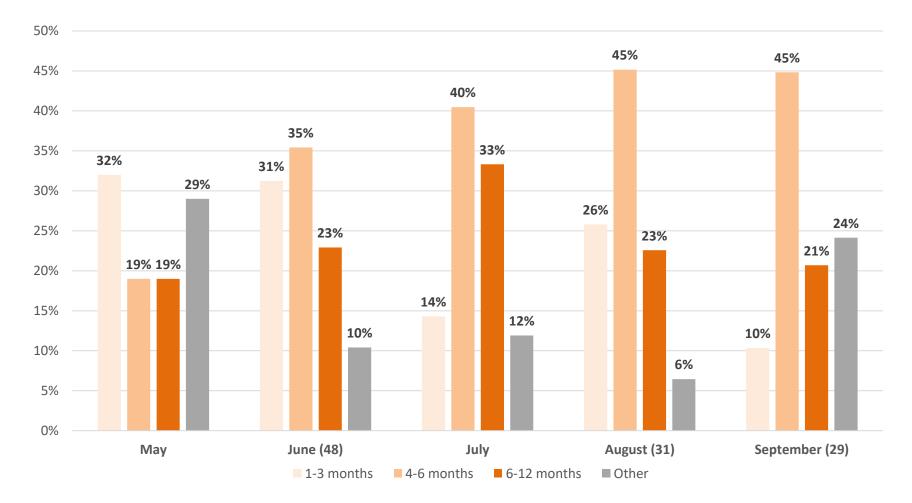

#### How have you adjusted your Credit Criteria?

No significant change since May

Case by Case Blanket (i.e. covering all borrowers)

#### **Moratorium Timeline**

If there is *no* moratorium Are you offering Deferrals?