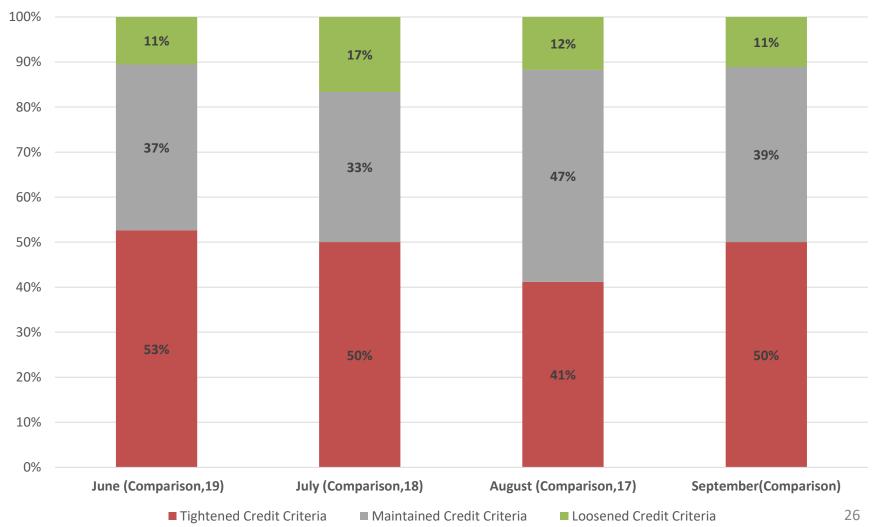

#### How have you adjusted your Credit Criteria?

#### If you are involved in lending...

Slight increase in members reporting loosened credit criteria;

#### How have you adjusted your Credit Criteria?

No significant change since May

Case by Case Blanket (i.e. covering all borrowers)