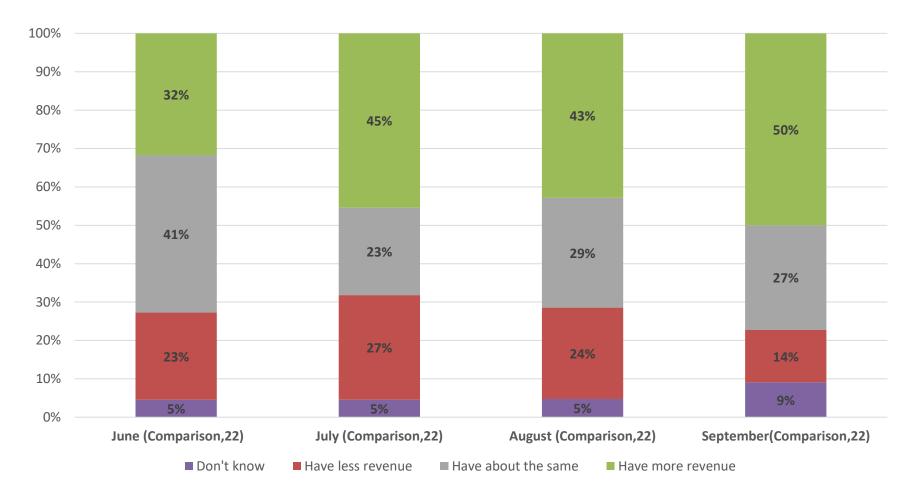

#### **Deferral Timeline**

Next month, what do you expect to happen to... Revenue

Next month, what do you expect to happen to... Number of Customers

Next month, what do you expect to happen to... Lending