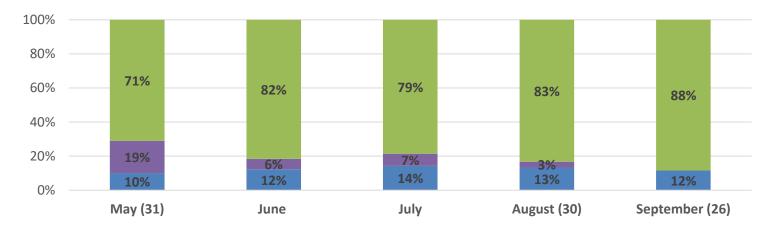

#### Change in Operations due to COVID-19?

■ Not affected yet United closure of facilities Extensive closure of facilities/remote work Complete (or almost complete) closure

#### Change in Operations due to COVID-19? Slight

Slight increase in members reporting *extensive closure* (decrease in *limited closure*)

■ Not affected yet United closure of facilities Extensive closure of facilities/remote work Complete (or almost complete) closure