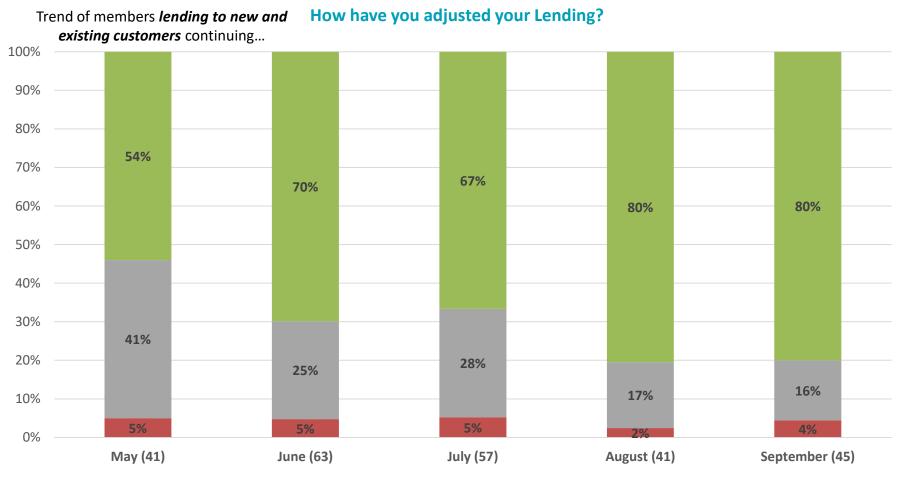

#### If you are involved in lending...

How have you adjusted your Lending?

#### If you are involved in lending...

Discontinued lending to everyone Continued lending only to existing customers Continued lending to new and existing customers