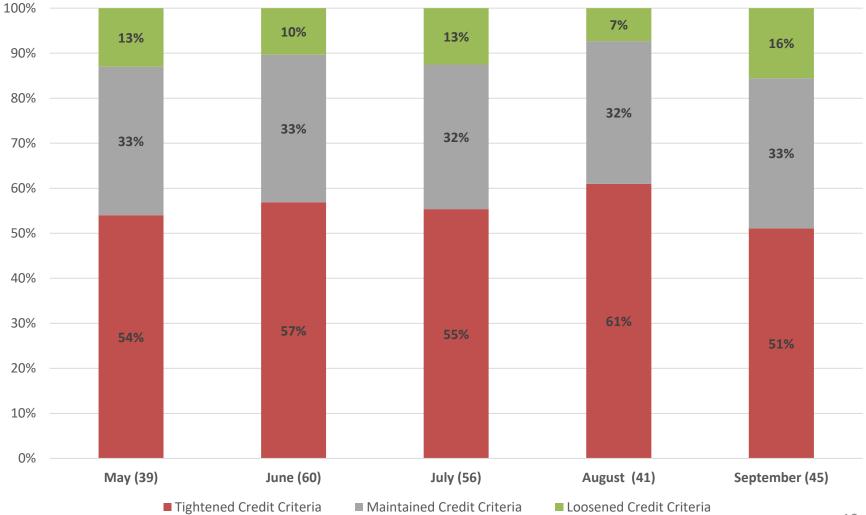

#### How have you adjusted your Credit Criteria?

No significant change since May

Case by Case Blanket (i.e. covering all borrowers)

#### If you are involved in lending...

Slight increase in members reporting loosened credit criteria;