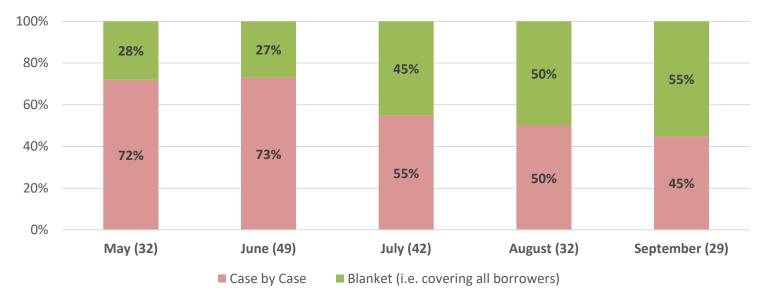

#### How have you adjusted your Credit Criteria?

No significant change since May

Case by Case Blanket (i.e. covering all borrowers)