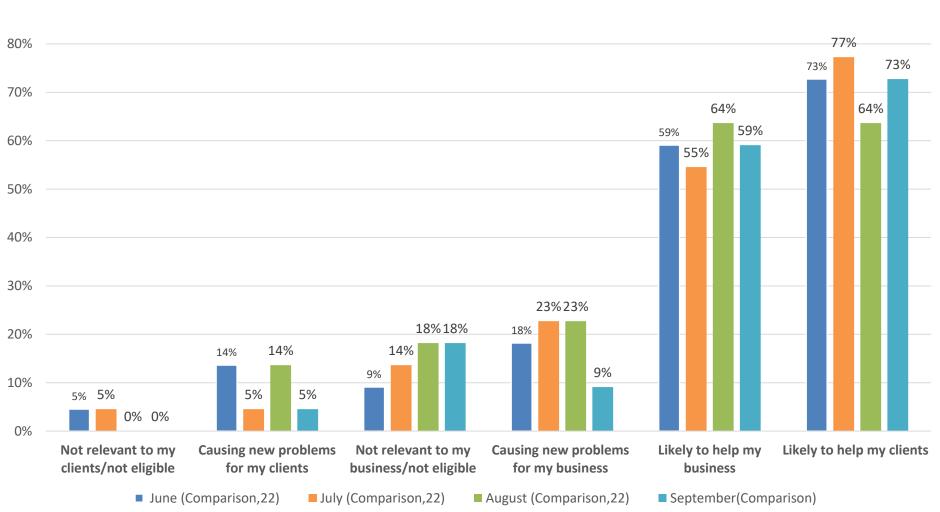

#### **Extent of change in operations due to COVID-19?**

SME FINANCE

90%

Government and Regulatory responses for COVID-19 in Country are...