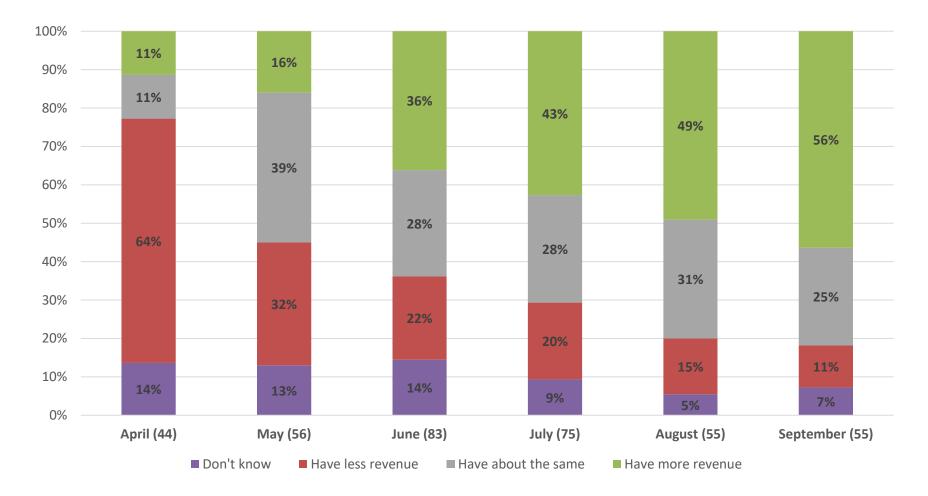

#### **Deferral Timeline**

Next month, what do you expect to happen to... Revenue

Next month, what do you expect to happen to... Number of Customers

Next month, what do you expect to happen to... Lending