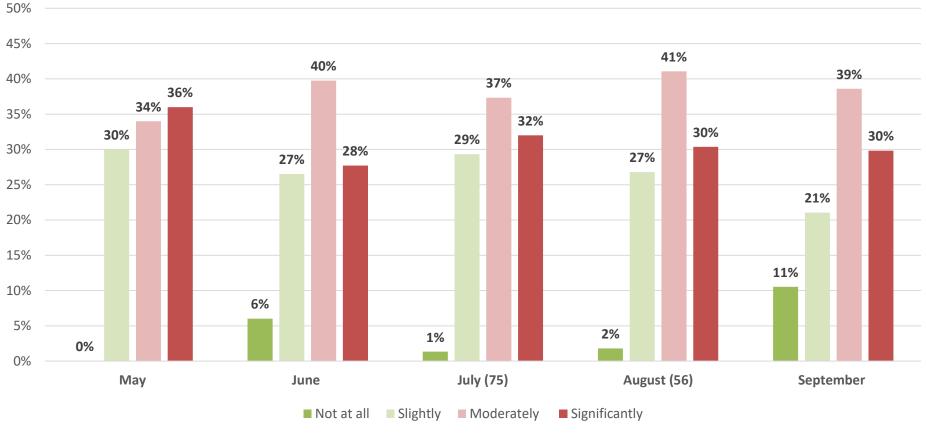

#### How has your portfolio been affected?

#### If you are involved in lending...

How have you adjusted your Lending?