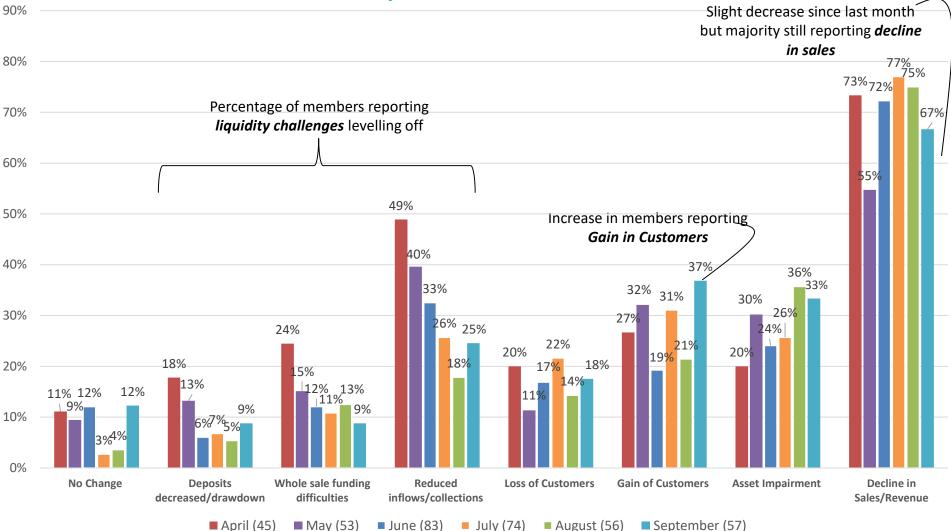

#### **Consistent Respondents** (June – September)

**Next Slide** 

How has your business been affected?