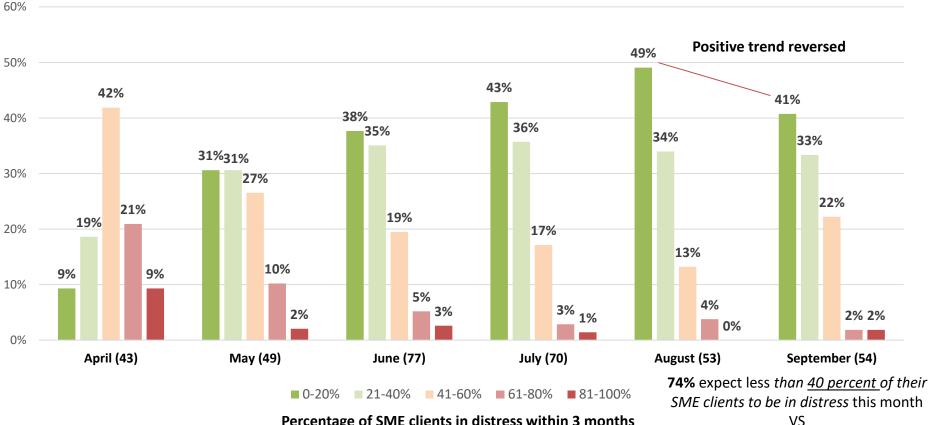

Percentage of SME clients expected to be in financial distress within 3 months?

#### Percentage of SME clients in distress within 3 months

SME FINANCE FORUM

83% in August

FORUM

Percentage of SME clients expected to be in financial distress within 3 months?

#### Percentage of SME clients in distress within 3 months

Accelerating finance for businesses

**Connect with us** www.smefinanceforum.org Twitter: @smefinanceforum LinkedIn: SME Finance Forum