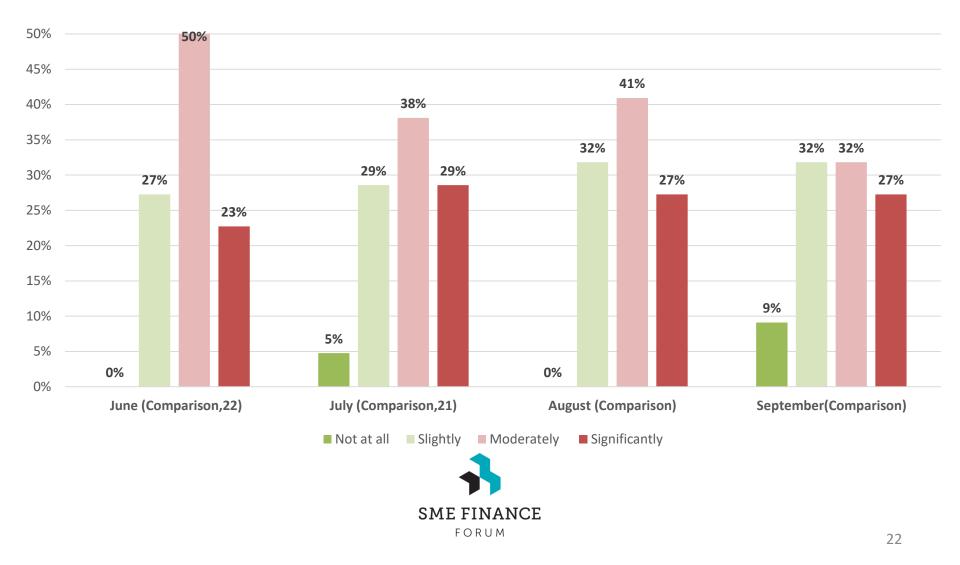

#### **Extent of change in operations due to COVID-19?**

#### **Extent of change in operations due to COVID-19?**

SME FINANCE

90%

Government and Regulatory responses for COVID-19 in Country are...