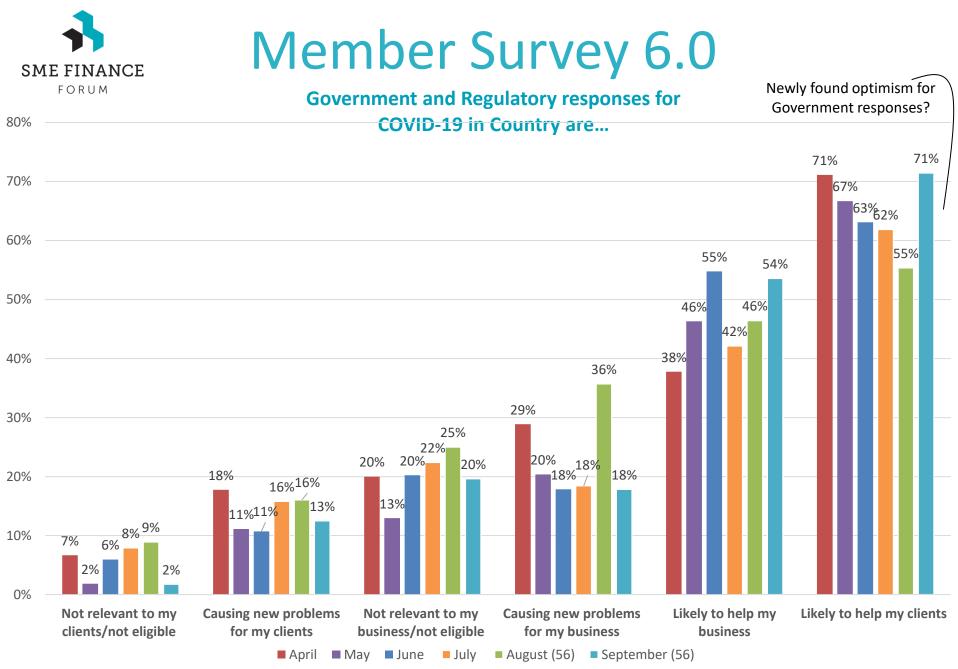

#### **Extent of change in operations due to COVID-19?**

SME FINANCE

90%

Government and Regulatory responses for COVID-19 in Country are...