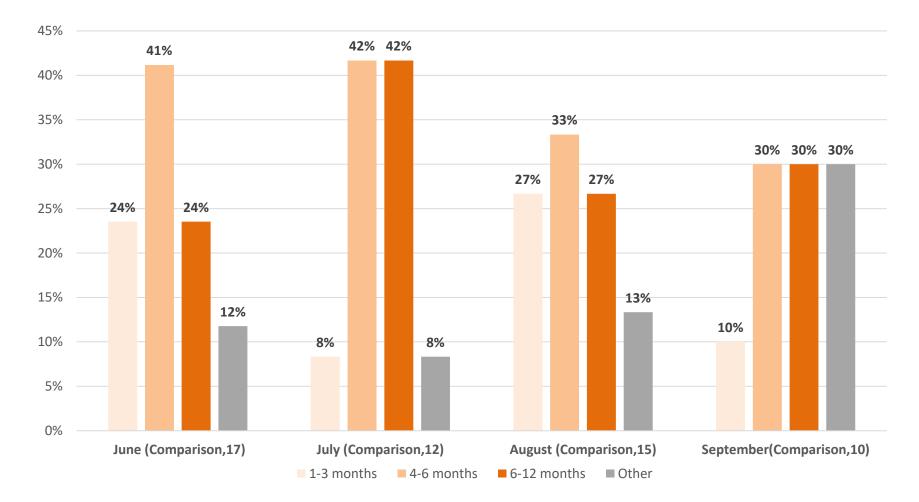

#### **Deferral Timeline**

Next month, what do you expect to happen to... Revenue

Next month, what do you expect to happen to... Number of Customers

Next month, what do you expect to happen to... Lending