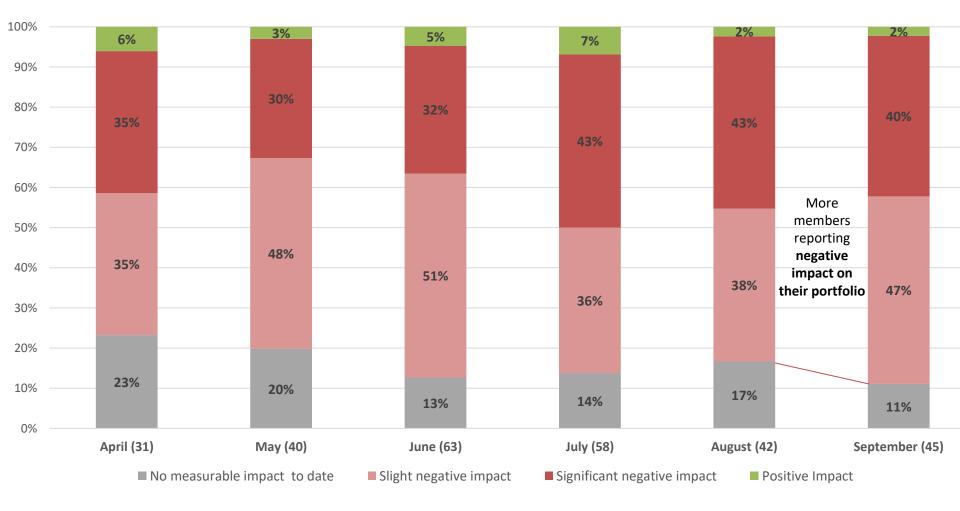

R. F. Hussain, CEO, BRAC Bank



#### **Consistent Respondents**

(June - September)

22 Respondents from 17 different countries

#### All Respondents (September)

58 Respondents from 42 different countries



#### **Type of Business**

#### Consistent Respondents (June - September)

#### All Respondents (September)



How has your business been affected?

SME FINANCE



#### Change in Operations due to COVID-19? Slight

Slight increase in members reporting *extensive closure* (decrease in *limited closure*)



■ Not affected yet United closure of facilities Extensive closure of facilities/remote work Complete (or almost complete) closure



#### **Extent of change in operations due to COVID-19?**









#### If you are involved in lending...

#### How has your portfolio been affected?





#### If you are involved in lending...



Discontinued lending to everyone Continued lending only to existing customers Continued lending to new and existing customers



#### If you are involved in lending...

#### How have you adjusted your Credit Criteria?



# SME FINANCE

# Member Survey 6.0

#### Moratorium







#### **Moratorium Timeline**





If there is *no* moratorium Are you offering Deferrals?







#### **Deferral Timeline**





Next month, what do you expect to happen to... Revenue



Next month, what do you expect to happen to... Number of Customers





Next month, what do you expect to happen to... Lending





Percentage of SME clients expected to be in financial distress within 3 months?



#### Percentage of SME clients in distress within 3 months

SME FINANCE