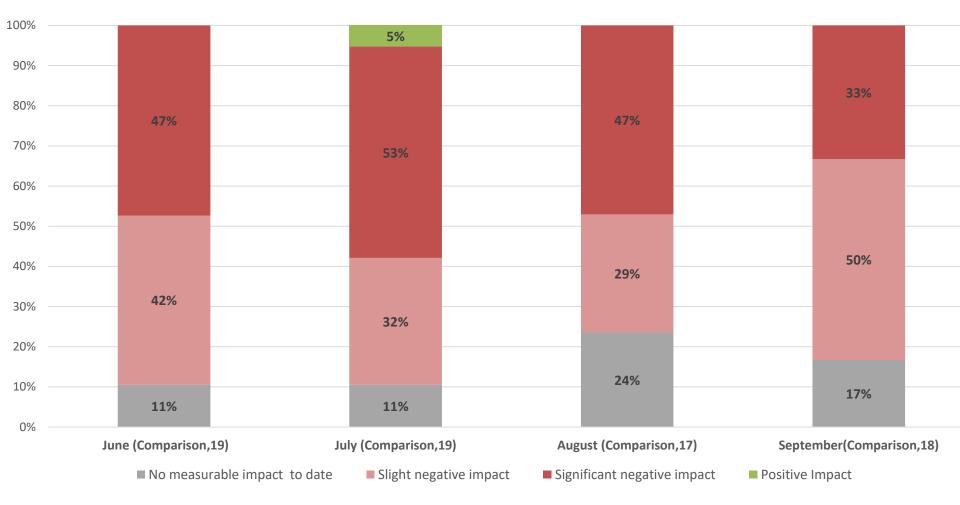

#### All Respondents (September)

How has your business been affected?

SME FINANCE

#### Change in Operations due to COVID-19? Slight

Slight increase in members reporting *extensive closure* (decrease in *limited closure*)

■ Not affected yet United closure of facilities Extensive closure of facilities/remote work Complete (or almost complete) closure