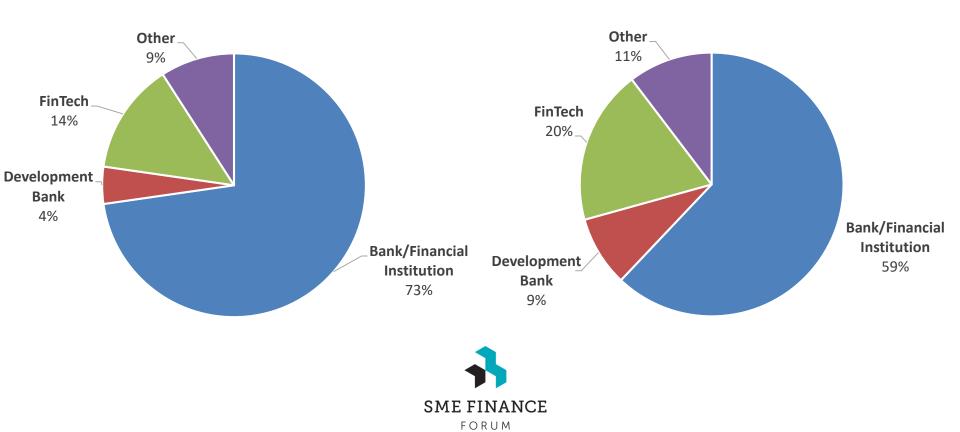

ctice
- Immersion Programs
- Study Visits
- Online library/Publications
- LinkedIn discussions
- Monthly webinars
- Global/ regional & partner events
- Fintech expo/demo
- Tips from experts
- SME data



- Networking
- Contacts brokering
- B2B marketplace



- Connecting industry with policymakers
- Voice in key policy bodies -G20, AFI, APEC/ ABAC, Basel
  - institutions, OECD



Being a member of the SME Finance Forum gives us insight into innovations around the world. Selim R. F. Hussain, CEO, BRAC Bank



#### **Consistent Respondents**

(June - September)

22 Respondents from 17 different countries

#### All Respondents (September)

58 Respondents from 42 different countries



#### **Type of Business**

#### Consistent Respondents (June - September)

#### All Respondents (September)



How has your business been affected?

SME FINANCE



#### Change in Operations due to COVID-19? Slight

Slight increase in members reporting *extensive closure* (decrease in *limited closure*)



■ Not affected yet United closure of facilities Extensive closure of facilities/remote work Complete (or almost complete) closure



#### **Extent of change in operations due to COVID-19?**









#### If you are involved in lending...

#### How has your portfolio been affected?





#### If you are involved in lending...



Discontinued lending to everyone Continued lending only to existing customers Continued lending to new and existing customers



#### If you are involved in lending...

#### How have you adjusted your Credit Criteria?



# SME FINANCE

# Member Survey 6.0

#### Moratorium