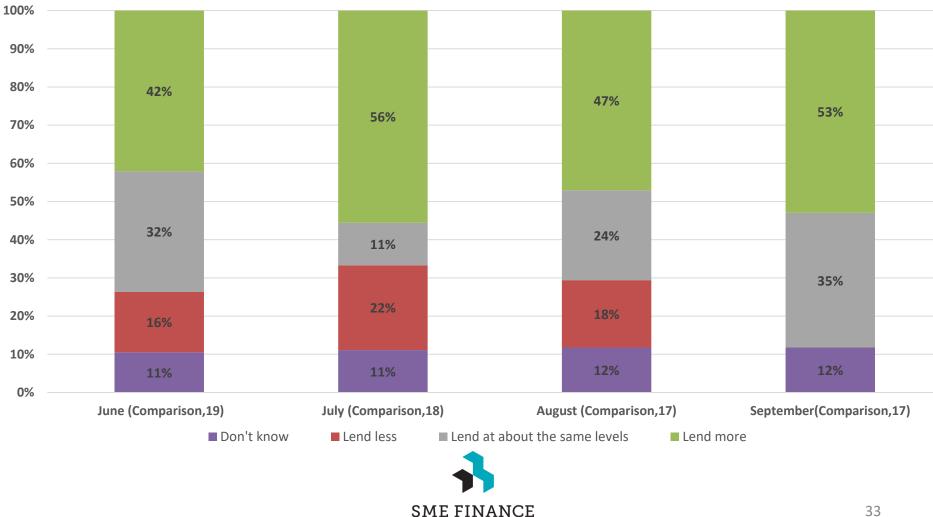

#### **Deferral Timeline**

Next month, what do you expect to happen to... Revenue

Next month, what do you expect to happen to... Number of Customers

Next month, what do you expect to happen to... Lending

#### If you are involved in lending...

How have you adjusted your Lending?

#### If you are involved in lending...

Slight increase in members reporting loosened credit criteria;

#### How have you adjusted your Credit Criteria?

No significant change since May

Case by Case Blanket (i.e. covering all borrowers)