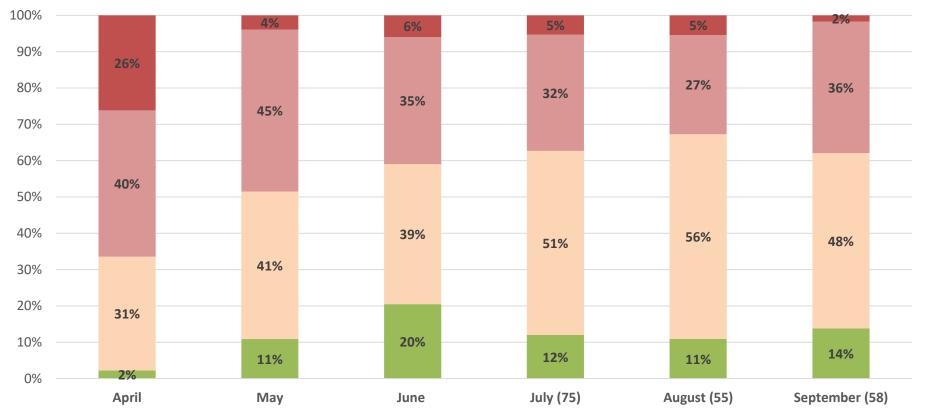

#### Change in Operations due to COVID-19?

■ Not affected yet United closure of facilities Extensive closure of facilities/remote work Complete (or almost complete) closure

#### **Extent of change in operations due to COVID-19?**

SME FINANCE

90%

Government and Regulatory responses for COVID-19 in Country are...