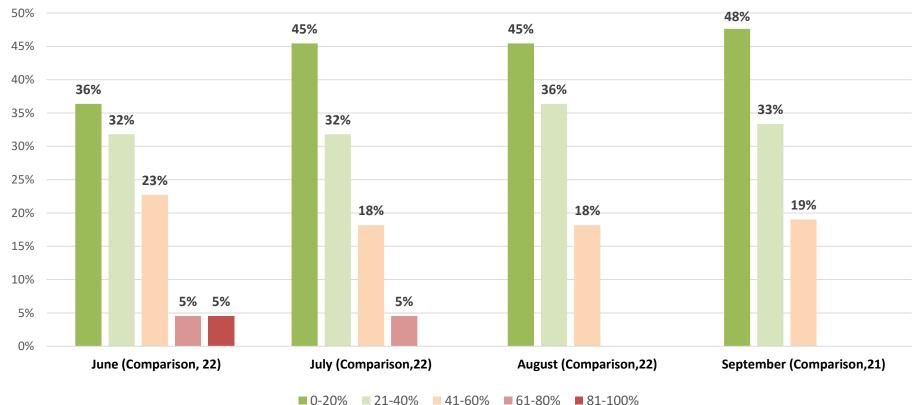

Percentage of SME clients expected to be in financial distress within 3 months?

#### Percentage of SME clients in distress within 3 months

SME FINANCE FORUM

83% in August

FORUM

Percentage of SME clients expected to be in financial distress within 3 months?

#### Percentage of SME clients in distress within 3 months

Accelerating finance for businesses

**Connect with us** www.smefinanceforum.org Twitter: @smefinanceforum LinkedIn: SME Finance Forum