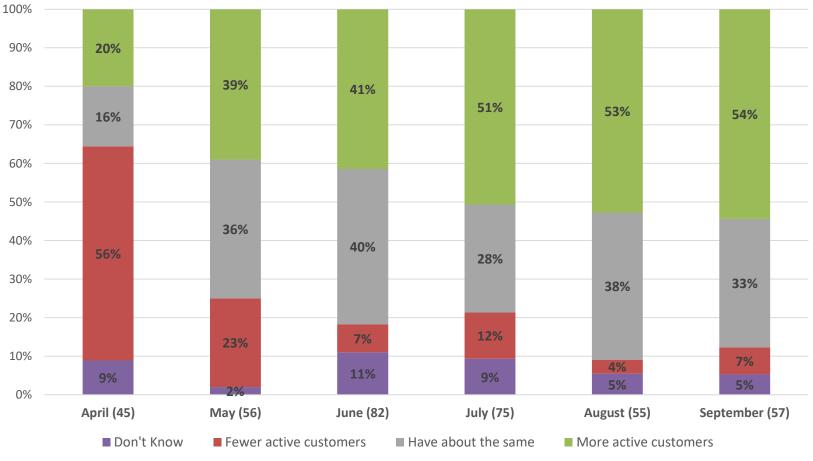

#### **Deferral Timeline**

Next month, what do you expect to happen to... Revenue

Next month, what do you expect to happen to... Number of Customers

Next month, what do you expect to happen to... Lending