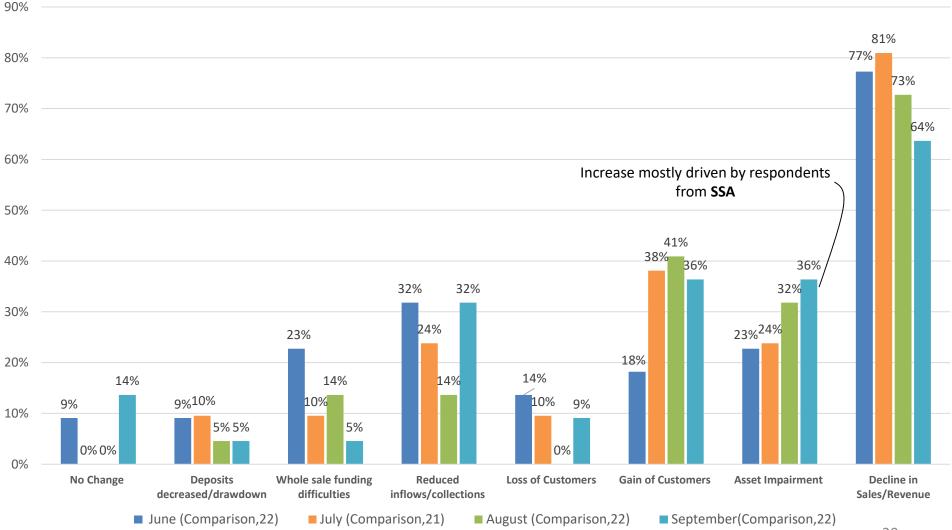

lending to new and existing customers



#### If you are involved in lending...

#### How have you adjusted your Credit Criteria?



# SME FINANCE

# Member Survey 6.0

#### Moratorium







#### **Moratorium Timeline**





If there is *no* moratorium Are you offering Deferrals?







#### **Deferral Timeline**





Next month, what do you expect to happen to... Revenue



Next month, what do you expect to happen to... Number of Customers





Next month, what do you expect to happen to... Lending





Percentage of SME clients expected to be in financial distress within 3 months?



#### Percentage of SME clients in distress within 3 months

SME FINANCE FORUM

83% in August

#### **Consistent Respondents** (June – September)

**Next Slide** 





How has your business been affected?



#### Change in Operations due to COVID-19?



■ Not affected yet United closure of facilities Extensive closure of facilities/remote work Complete (or almost complete) closure



#### **Extent of change in operations due to COVID-19?**



SME FINANCE

90%

Government and Regulatory responses for COVID-19 in Country are...





#### If you are involved in lending...

#### How has your portfolio been affected?





#### If you are involved in lending...

How have you adjusted your Lending?





#### If you are involved in lending...

Slight increase in members reporting loosened credit criteria;

#### How have you adjusted your Credit Criteria?

No significant change since May





Case by Case Blanket (i.e. covering all borrowers)





#### **Moratorium Timeline**





If there is *no* mo