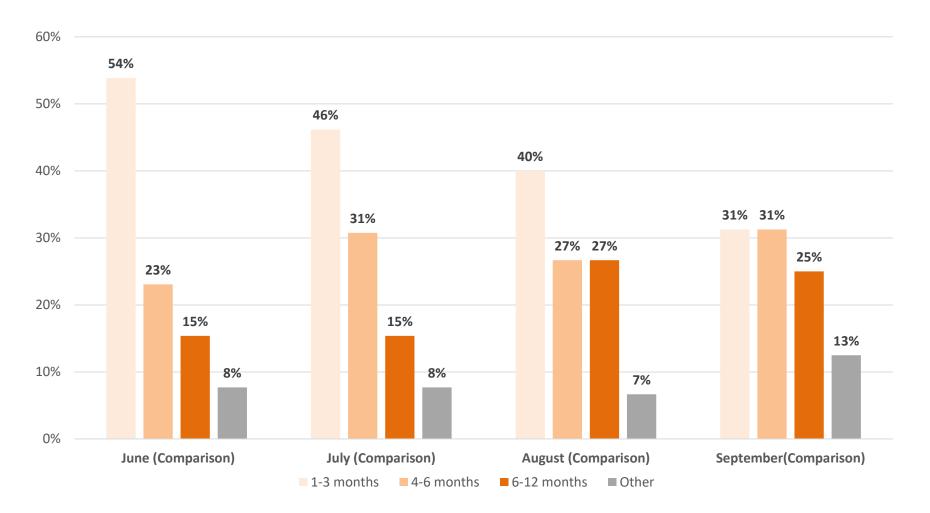

#### **Deferral Timeline**

Next month, what do you expect to happen to... Revenue

Next month, what do you expect to happen to... Number of Customers

Next month, what do you expect to happen to... Lending