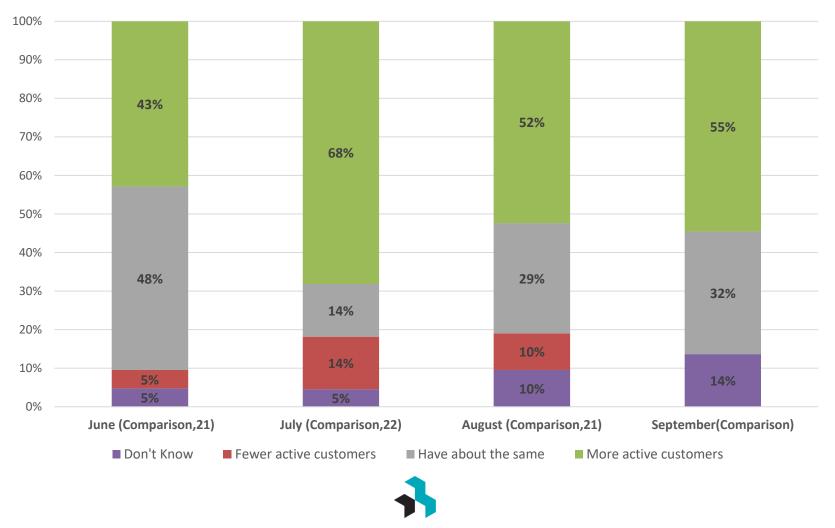

#### **Deferral Timeline**

Next month, what do you expect to happen to... Revenue

Next month, what do you expect to happen to... Number of Customers

Next month, what do you expect to happen to... Lending