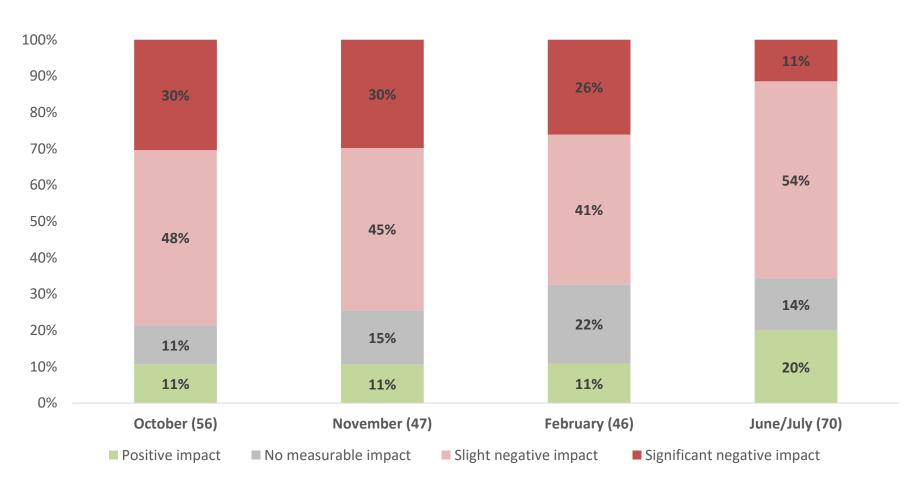

**not** strictly comparable, unless specified, as they are based on data reported by varying sets of members

All Respondents (June/July)

104 Respondents from 51 different HQ countries representing work in 192 countries

Type of Respondents





<sup>\*</sup>Data are **not** strictly comparable, unless specified, as they are based on data reported by varying sets of members







4%

Not effective

0%

4%

## Member Pulse Survey





#### ■ February (54) June/July (51)

Somewhat effective

Completely

effective

#### Has there been any shift in customer behavior?





**Proportion of customers...** 





# Member Pulse Survey Which channels saw traffic change?







■ February (39)

June/July (63)



How has your business been affected?





#### How has your portfolio been affected?





#### Has your time frame from loan application to onboarding changed?





#### Are you continuing lending to new and existing customers?



Next quarter, what do you expect to happen to...

Lending





Percentage of SME clients in financial distress now?



Percentage of SME clients in distress now



Percentage of SME clients expected to be in financial distress in three months?



Percentage of SME clients expected to be in distress, in three months





### Next quarter, what do you expect to happen to... Revenue





Next quarter, what do you expect to happen to...

Number of Customers





#### **NEW ADDITIONS**

What MSME client operations have been fully digitalized as result of COVID-19? (34)





#### **NEW ADDITIONS**

To what degree has each of the following MSME client op