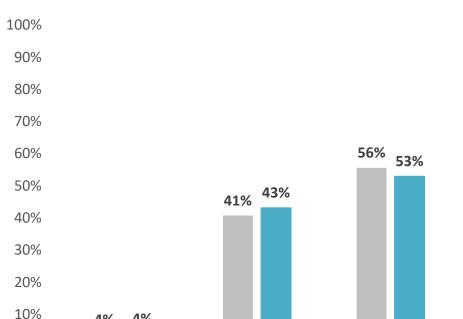

4%

Not effective

0%

4%

#### ■ February (54) June/July (51)

Somewhat effective

Completely

effective