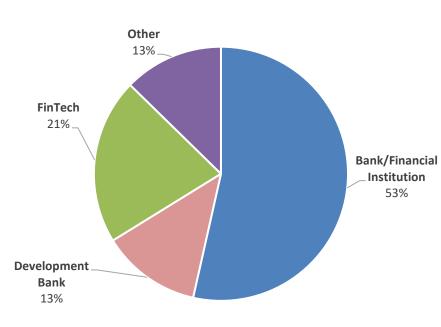

All Respondents (February)

71 Respondents from 44 different countries (HQ) representing work in 143 countries

Type of Respondents

\*Data are **not** strictly comparable, unless specified, as they are based on data reported by varying sets of members