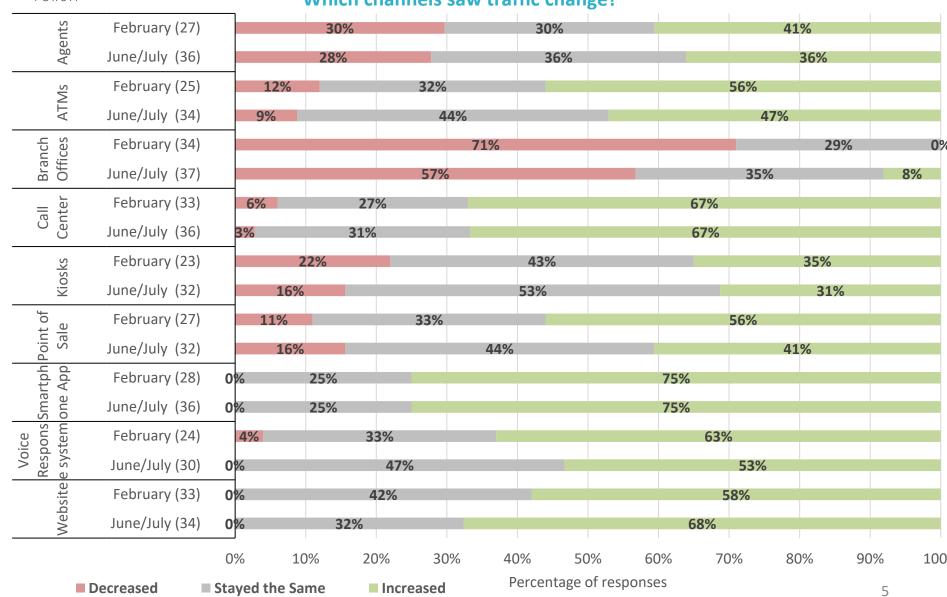

# Member Pulse Survey Which channels saw traffic change?

■ February (39)

June/July (63)

How has your business been affected?