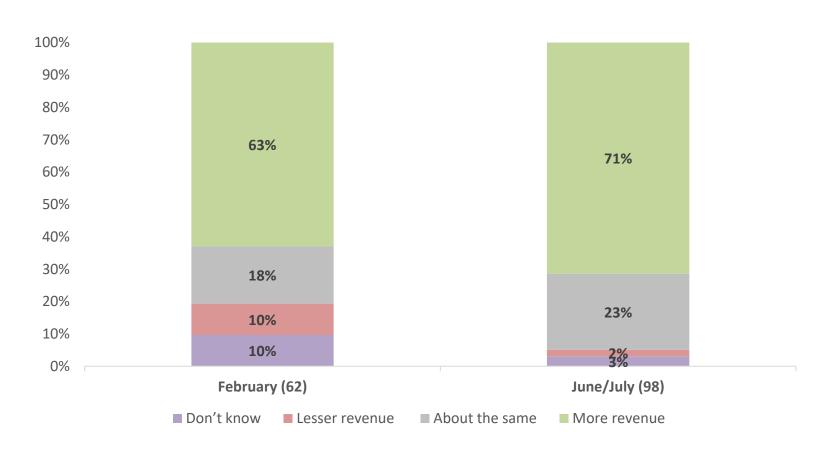

### Next quarter, what do you expect to happen to... Revenue

Next quarter, what do you expect to happen to...

Number of Customers