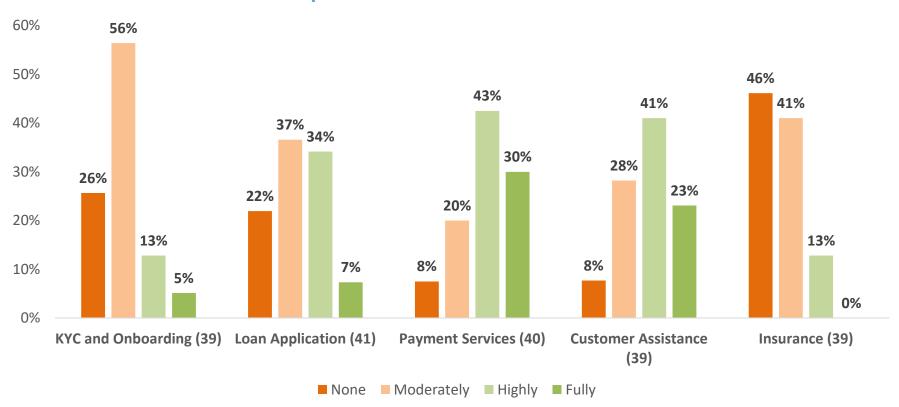

#### **NEW ADDITIONS**

To what degree has each of the following MSME client operations been automated?