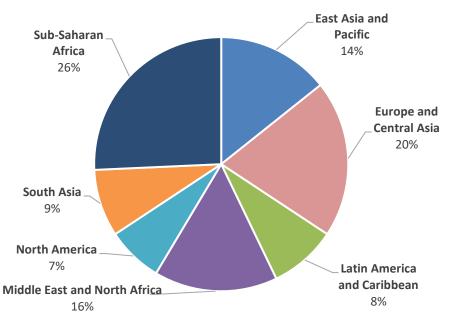

All Respondents (February)

71 Respondents from 44 different countries (HQ) representing work in 143 countries

Type of Respondents

\*Data are **not** strictly comparable, unless specified, as they are based on data reported by varying sets of members