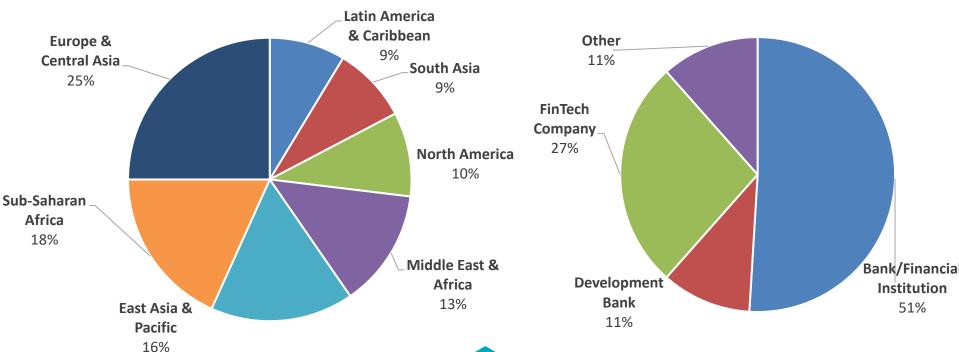

All Respondents (June/July)

104 Respondents from 51 different HQ countries representing work in 192 countries

Type of Respondents

<sup>\*</sup>Data are **not** strictly comparable, unless specified, as they are based on data reported by varying sets of members