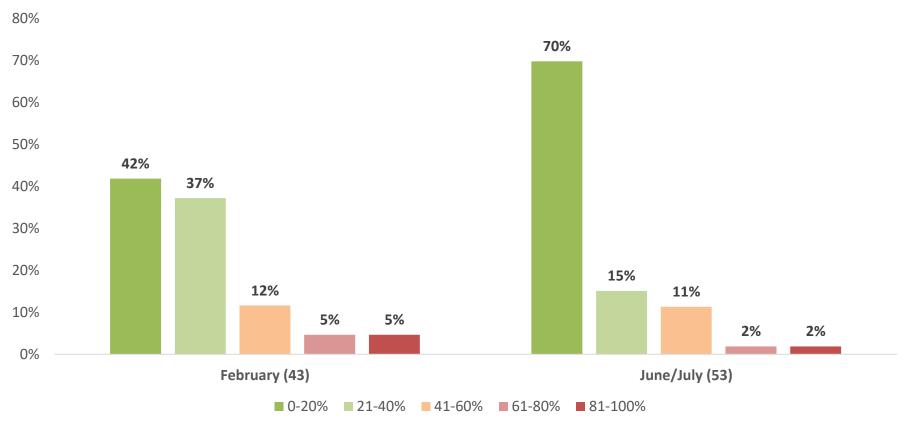

Percentage of SME clients expected to be in financial distress in three months?

Percentage of SME clients expected to be in distress, in three months