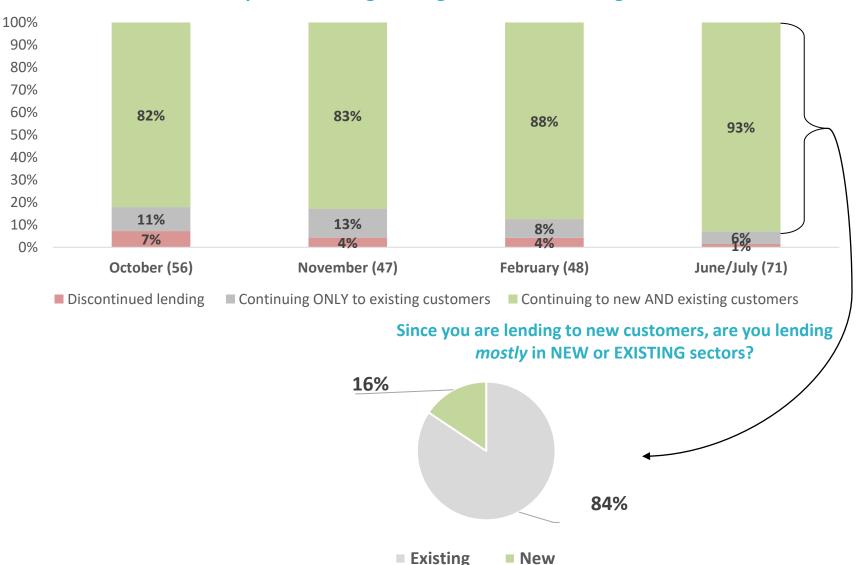

#### Are you continuing lending to new and existing customers?

Next quarter, what do you expect to happen to...

Lending

Percentage of SME clients in financial distress now?

Percentage of SME clients in distress now