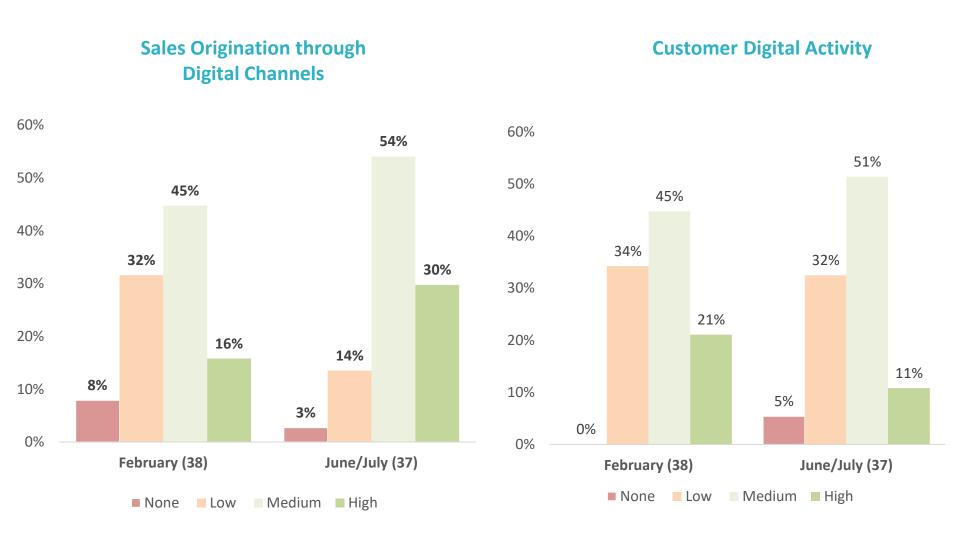

# Member Pulse Survey Which channels saw traffic change?

■ February (39)

June/July (63)

How has your business been affected?