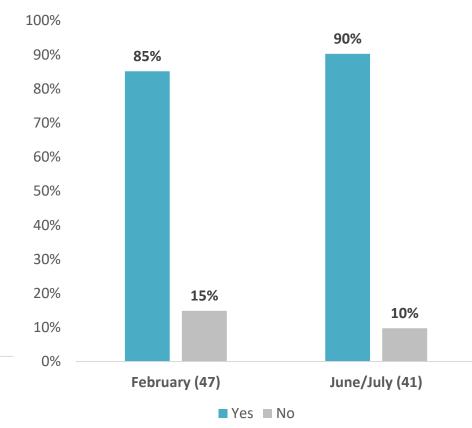

#### Are you continuing lending to new and existing customers?

Next quarter, what do you expect to happen to...

Lending

Percentage of SME clients in financial distress now?

Percentage of SME clients in distress now