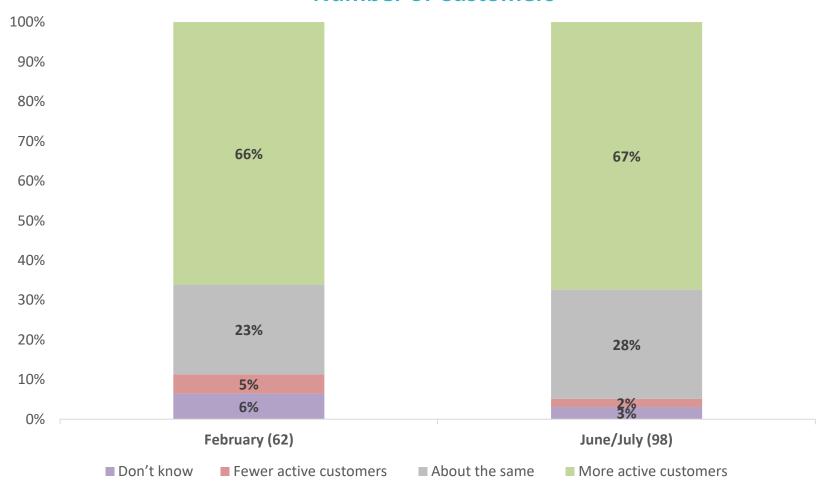

### Next quarter, what do you expect to happen to... Revenue

Next quarter, what do you expect to happen to...

Number of Customers