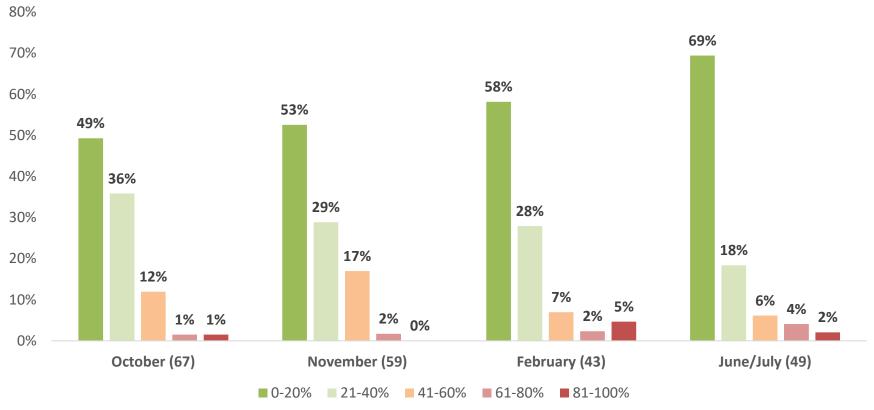

#### Are you continuing lending to new and existing customers?

Next quarter, what do you expect to happen to...

Lending

Percentage of SME clients in financial distress now?

Percentage of SME clients in distress now