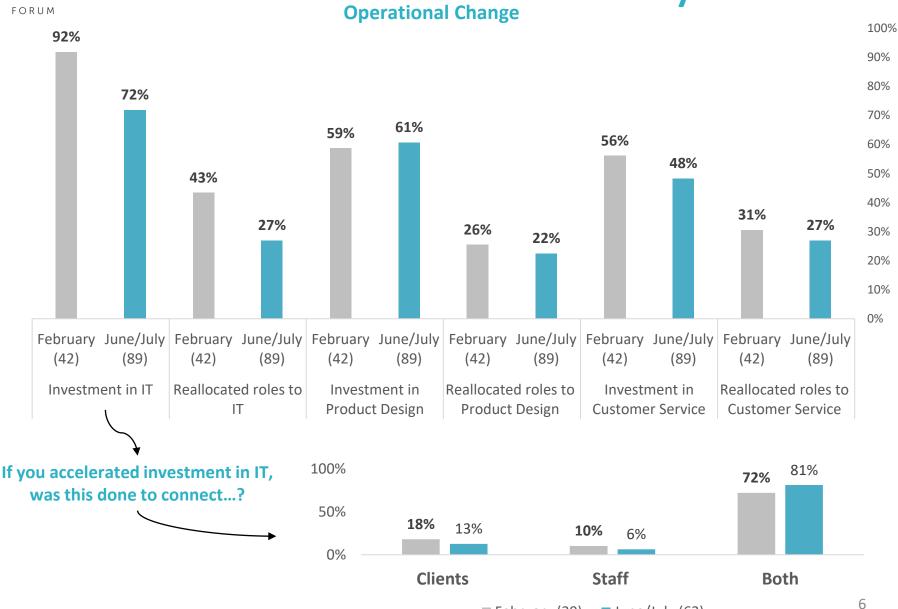

71 Respondents from 44 different countries (HQ) representing work in 143 countries

Type of Respondents







\*Data are **not** strictly comparable, unless specified, as they are based on data reported by varying sets of members

All Respondents (June/July)

104 Respondents from 51 different HQ countries representing work in 192 countries

Type of Respondents





<sup>\*</sup>Data are **not** strictly comparable, unless specified, as they are based on data reported by varying sets of members







4%

Not effective

0%

4%

## Member Pulse Survey





#### ■ February (54) June/July (51)

Somewhat effective

Completely

effective

#### Has there been any shift in customer behavior?





**Proportion of customers...** 





# Member Pulse Survey Which channels saw traffic change?







■ February (39)

June/July (63)



How has your business been affected?





#### How has your portfolio been affected?





#### Has your time frame from loan application to onboarding changed?





#### Are you continuing lending to new and existing customers?



Next quarter, what do you expect to happen to...

Lending





Percentage of SME clients in financial distress now?



Percentage of SME clients in distress now



Percentage of SME clients expected to be in financial distress in three months?



Percentage of SME clients expected to be in distress, in three months





### Next quarter, what do you expect to happen to... Revenue





Next quarter, what do you expect to happen to...

Number of Customers





#### **NEW ADDITIONS**

What MSME client operations have been fully d