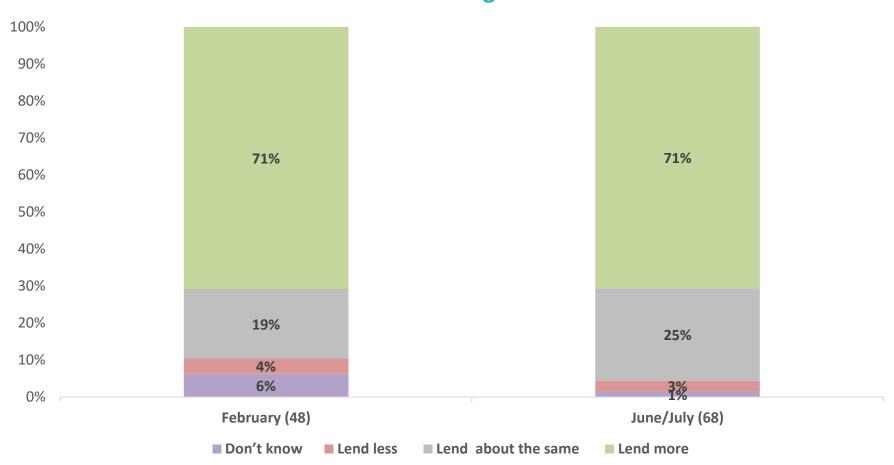

### Next quarter, what do you expect to happen to... Revenue

Next quarter, what do you expect to happen to...

Number of Customers