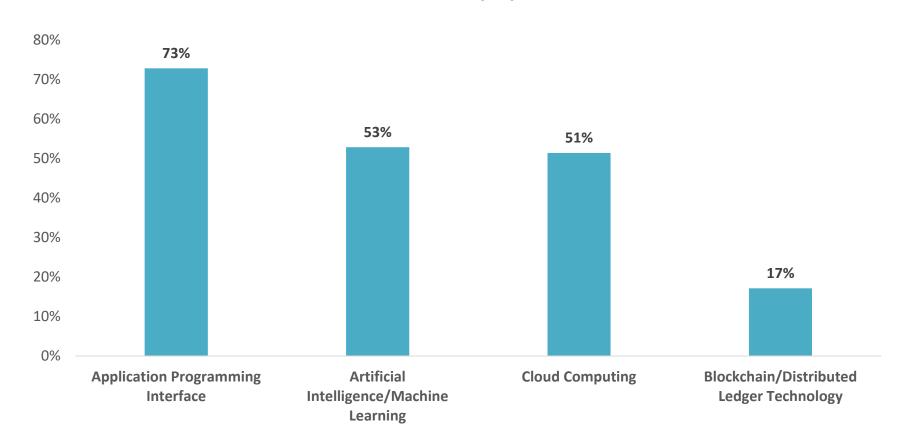

#### **NEW ADDITIONS**

Has COVID-19 pushed you to adopt one of these technologies as part of the digitalization of your processes and services? (70)