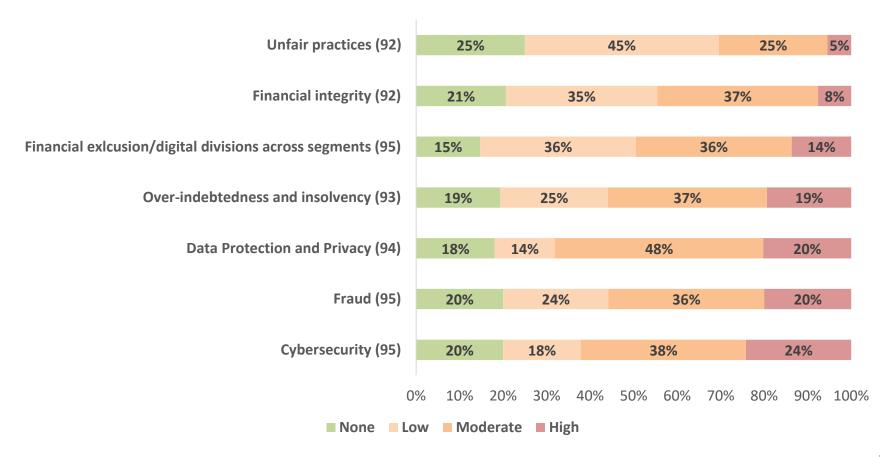

#### **NEW ADDITIONS**

To what extent has COVID-19 increased the following risks, for either the customer or institution, related to the use of digital financial services?