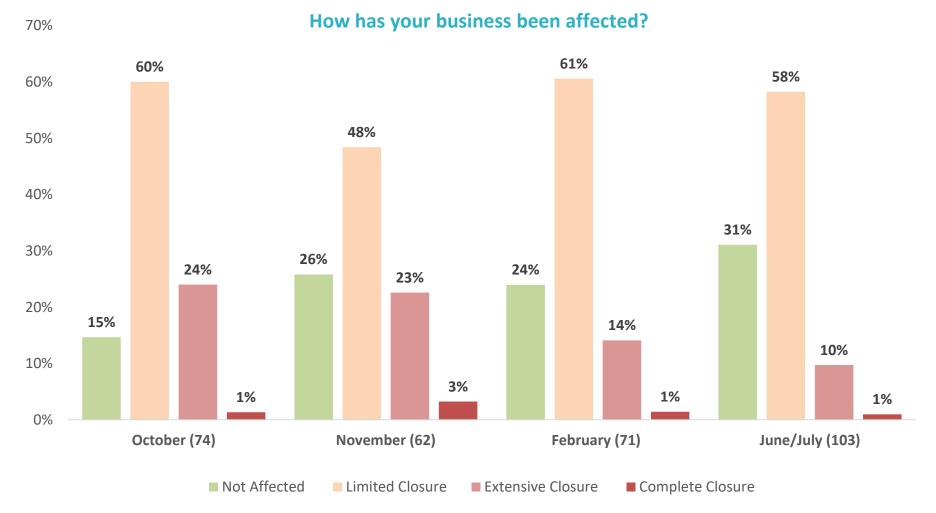

# Member Pulse Survey Which channels saw traffic change?

■ February (39)

June/July (63)

How has your business been affected?