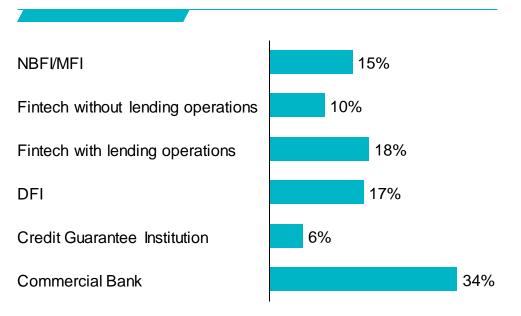

+ Institutions

Created by G20 -Managed by













































CBG

FINCA I











































**HIESAF** 





























fintechOS





Gojo & Company, Inc.















eFactor



itfc



**⊠**DBS





distribution of the last





























kaleidofin



Linklogis





KeF





IPOTEKA BANK







**्रिस्टिश वृ**ष्ट्रिक्ताल्य क्षेत्रकर्









khushhali



OPPORTUNITY















QDB



小雨点XYD



Standard Bank



Wing Bank









STRANDS

































## **SME Finance Forum Membership Composition**







**240** members operate worldwide



33 million MSMEs clients

Providing more than US\$140 billion in financing

Managing total assets of more than US\$7.9 trillion.

#### BY TYPE



#### BY GEOGRAPHIC LOCATION





#### **Member Benefits and Impact**



#### Our impact in 2023

**78%** of members reported gaining new knowledge

**36%** of SMEFF made new business partnerships

**12%** made or received new investments

**37%** members engaged in productive dialogue with policy makers



- Monthly webinar
- Communities of practice
- Leader Dialogue Series
- Global/ Regional events
- Members' Portal for exclusive resources
- Surveys
- SME data sets
- Online library/Publications
- LinkedIn discussions



- Networking
- SME Finance Virtual Marketplace
- Immersion Program
- Study Visit
- Contacts brokering



- Connecting industry with policymakers
- Voice in key policy bodies -G20, AFI, APEC/ABAC, Basel institutions, OECD
- Global SME Finance Forum Awards (since 2018)