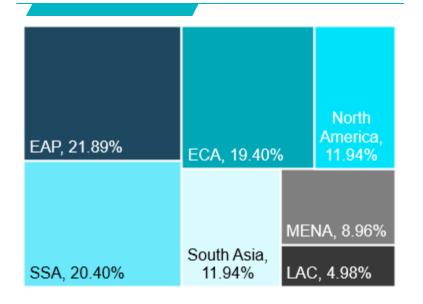

-Managed by













































CBG

FINCA I











































**HIESAF** 





























fintechOS





Gojo & Company, Inc.















eFactor



itfc



**⊠**DBS





distribution of the last





























kaleidofin



Linklogis





KeF





IPOTEKA BANK







**्रिस्टिश वृ**ष्ट्रिक्ताल्य क्षेत्रकर्









khushhali



OPPORTUNITY















QDB



小雨点XYD



Standard Bank



Wing Bank









STRANDS

































## **SME Finance Forum Membership Composition**







**240** members operate worldwide



33 million MSMEs clients

Providing more than US\$140 billion in financing

Managing total assets of more than US\$7.9 trillion.

#### BY TYPE



#### BY GEOGRAPHIC LOCATION





#### **Member Benefits and Impact**



#### Our impact in 2023

**78%** of members reported gaining new knowledge

**36%** of SMEFF made new business partnerships

**12%** made or received new investments

**37%** members engaged in productive dialogue with policy makers



- Monthly webinar
- Communities of practice
- Leader Dialogue Series
- Global/ Regional events
- Members' Portal for exclusive resources
- Surveys
- SME data sets
- Online library/Publications
- LinkedIn discussions



- Networking
- SME Finance Virtual Marketplace
- Immersion Program
- Study Visit
- Contacts brokering



- Connecting industry with policymakers
- Voice in key policy bodies -G20, AFI, APEC/ABAC, Basel institutions, OECD
- Global SME Finance Forum Awards (since 2018)



#### **VIRTUAL EVENTS**





Th