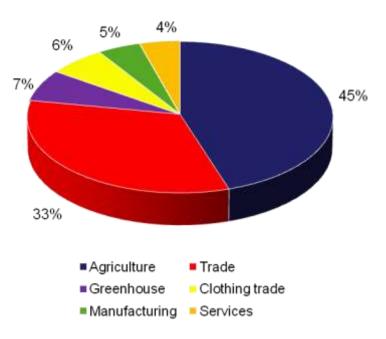

(algoars

O Rostov on Don

# Business Loans for Women Center-invest Bank Programme

# Sergey Smirnov Deputy CEO, Ph.D. (economics)

**Beijing, China** 20 September 2016 The Business Loans for Women programme offers loans to businesswomen (CEOs, owners) and to companies providing services and/or selling goods for women.

**310 Ioans for \$10M** provided for business ladies since 2011 (programme start)

■ NPL 0+ = 0.0% - the best value among all products

1.5-2.0% average discount on loan interest rate for women because of better payment history and lower business risks





## **Business Loans for Women**





Breakdown by industries



## **Business Support – Next Generation**

# **Enterprise for All**



"Enterprise for All" is a free online training platform (<u>school.centrinvest.ru</u>) providing **open access to knowledge** about modern entrepreneurship techniques in accordance with **best international standards**.

Available in:



(cover 2.7 billion people, or 37% of world population)

| Website                           | Number of visitors |
|-----------------------------------|--------------------|
| http://school.centrinvest.ru      | 24 000             |
| <u>http://микрокластер.рф</u>     | 17 000             |
| <u>http://знания-сила.рф</u>      | 25 000             |
| http://positiveforum.ru           | 27 000             |
| http://education.southofrussia.ru | 20 000             |

#### **Business Sup