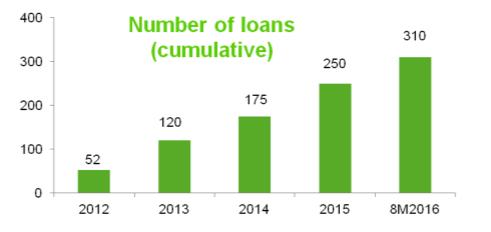

**310 Ioans for \$10M** provided for business ladies since 2011 (programme start)

■ NPL 0+ = 0.0% - the best value among all products

1.5-2.0% average discount on loan interest rate for women because of better payment history and lower business risks